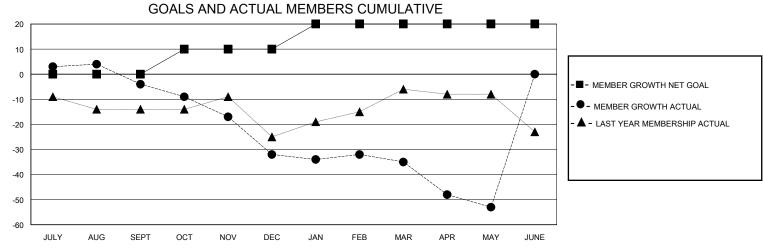

## District 201C1

Results as of: 5/31/2020

| GMT:                  |               | GMT CA    |               |                       |                       |                         |                                                    |  |
|-----------------------|---------------|-----------|---------------|-----------------------|-----------------------|-------------------------|----------------------------------------------------|--|
|                       | Club          | os        |               | Members               |                       |                         |                                                    |  |
| RESULTS FOR 2019-2020 |               |           |               | RESULTS FOR 2019-2020 |                       |                         |                                                    |  |
| QUARTER               | NEW CLUB GOAL | NEW CLUBS | DROPPED CLUBS | QUARTER MEMB          | ER GROWTH NET<br>GOAL | MEMBER GROWTH<br>ACTUAL | DROPPED<br>MEMBERS ACTUAL<br>(including transfers) |  |
| JULY/AUG/SEPT         | 0             | 0         | 0             | JULY/AUG/SEPT         | 0                     | 75                      | 56                                                 |  |
| OCT/NOV/DEC           | 0             | 0         | 1             | OCT/NOV/DEC           | 10                    | 27                      | 51                                                 |  |
| JAN/FEB/MAR           | 0             | 0         | 0             | JAN/FEB/MAR           | 10                    | 21                      | 20                                                 |  |
| APR/MAY/JUNE          | 1             | 0         | 0             | APR/MAY/JUNE          | 0                     | 10                      | 26                                                 |  |